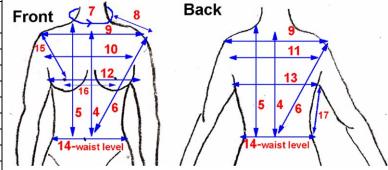

## **Upper Torso**

| F: | B:       | Front: from base of the neck down to waist. Back: from nape |
|----|----------|-------------------------------------------------------------|
|    |          | down to waist.                                              |
| F: | B:       | From shoulder at neck straight down to waist                |
| F: | B:       | From shoulder tip diagonally down to the center of waist    |
|    |          | (usually belly button)                                      |
|    |          | Measure around neck                                         |
|    |          | Measure from shoulder tip to neck.                          |
| F: | B:       | Measure between shoulder tips.                              |
|    |          | Measure between armholes in front.                          |
|    |          | Measure between armholes on back.                           |
|    |          | Measure from side to side (under armhole) over chest        |
|    |          | Measure from side to side (under armhole) over back         |
| F: | B:       | Measure from side to side at the waist level.               |
|    |          | Measure from shoulder tip to the nipple                     |
|    | •        | Measure straight between nipples                            |
|    | •        | Measure from waist on side up to the beginning of armhole   |
|    | F:<br>F: | F: B: F: B:                                                 |