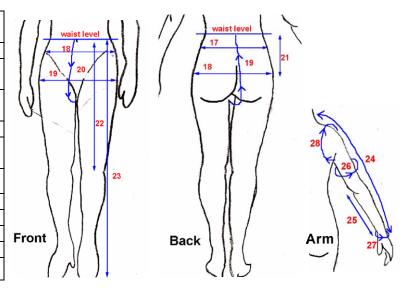

#### Lower Torso

| 18. Abdomen Arc     | F: | B: | From side to side at the abdomen level. 3 inches     |
|---------------------|----|----|------------------------------------------------------|
|                     |    |    | below waist                                          |
| <b>19</b> . Hip Arc | F: | B: | From side to side at the fullest part of the hips.   |
| 20. Crotch Length   |    |    | Measure from center front waist, passing under       |
|                     |    |    | crotch to center back waist.                         |
| 21. Hip Depth       |    |    | Measure from waist on side down to the fullest part  |
|                     |    |    | of the hip.                                          |
| 22. Waist to Knee   |    |    | Stand straight. Measure from waist down to the knee. |
| 23. Waist to Floor  |    |    | Put on dance shoes. Stand straight. Measure from     |
|                     |    |    | waist down to the floor.                             |
|                     |    |    | ·                                                    |

### **Arm Measurements**

| 24. Overarm Length | Measure from shoulder at neck to the wrist bone.   |
|--------------------|----------------------------------------------------|
| 25. Elbow Length   | Measure from the elbow to the wrist bone.          |
| 26. Biceps         | Measure around the fullest part of the biceps.     |
| 27. Wrist          | Measure around wrist 1 inch below wrist bone hand. |
| 28. Armhole        | Measure the smallest still comfortable armhole     |