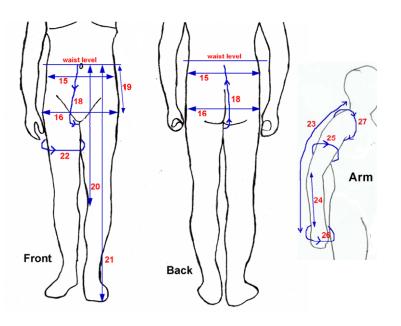

#### Lower Torso (these measurements needed only if ordering pants or suits)

| F: | B: | From side to side at the abdomen level. 3 inches below waist |
|----|----|--------------------------------------------------------------|
| F: | B: | From side to side at the fullest part of the hips.           |
|    |    | Sit on the chair. Measure from waist down to the             |
|    |    | seat.                                                        |
|    |    | Measure from center front waist, passing under               |
|    |    | crotch to center back waist.                                 |
|    |    | Measure from waist on side down to the fullest part          |
|    |    | of the hip.                                                  |
|    |    | Stand straight. Measure from waist down to the knee.         |
|    |    | Put on dance shoes. Stand straight. Measure from             |
|    |    | waist down to the floor.                                     |
|    |    | Measure around the widest part of the upper thigh.           |
|    | _  |                                                              |

Arm Measurements (these measurements needed only if ordering shirts, suits or jackets)

| 23. Overarm Length | Measure from shoulder at neck to the wrist.        |
|--------------------|----------------------------------------------------|
| 24. Elbow Length   | Measure from the elbow to the wrist bone.          |
| 25. Biceps         | Measure around the fullest part of the biceps.     |
| <b>26</b> . Wrist  | Measure around wrist 1 inch below wrist bone hand. |
| 27. Armhole        | Measure the smallest still comfortable armhole     |
|                    |                                                    |